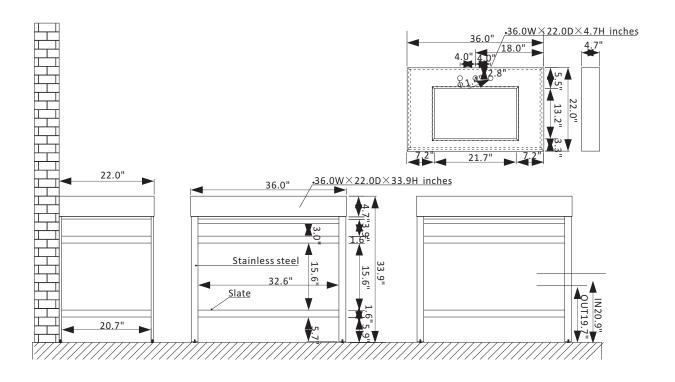

## Vinnova Lleida Vanity Collection

## 702136-TB-WK-NM

## **Features**

Constructed of high-quality stainless steel with sintered stone for superior durability and stability.

Base available in Matte Black finish to enhance your décor.

Gray sintered stone countertop lends a touch of stately opulence.

Beveled-edge integrated sink design ensures smooth flow of water and improved drainage.

Front structure bar is perfect for holding your favorite towels.

Large open shelf below provides convenient space for storage or display.

Pre-drilled for 3-hole faucet and designed for easy plumbing and faucet installation.

\* Does not include faucet, drain assembly, P-trap, or backsplash.